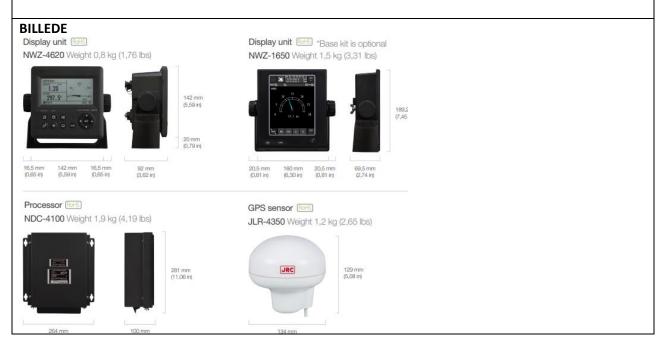

#### SPECIFIKATIONER

|                        | JLR-8400               | JLR-8600                                         |
|------------------------|------------------------|--------------------------------------------------|
| Units                  | 2                      | 3                                                |
| Route sharing with LAN | n/a                    | ECDIS/Radar/Navigation &<br>communiction systems |
| Waypoint               | 1,000                  | 10,000                                           |
| Routes                 | 20 (50 waypoint/route) | 100 (512 waypoint/route)                         |
| Alarm log              | 40                     | 100                                              |